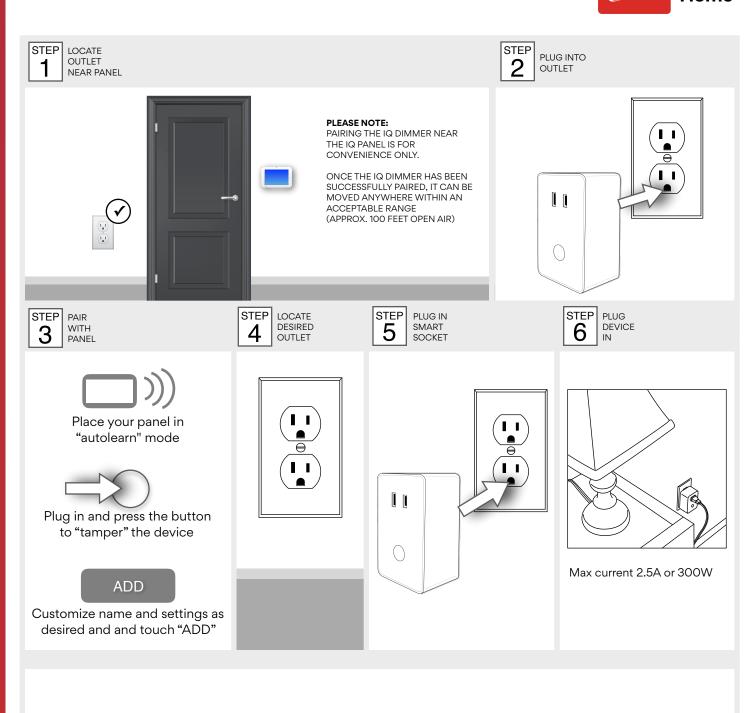

## SMART DIMMABLE LAMP PLUG INSTALL GUIDE



Installation Support: (877) 998-1457 <u>AAA.com/SmartHome-Install</u>

Qolsys Inc. proprietary. Reproduction without permission is not permitted.

## FCC ID: 2ABWCPD100

IC: 11786A-PD100

Smart

Home

This device complies with part 15 of the FCC Rules. Operation is subject to the following two conditions: (1) This device may not cause harmful interference, and (2) this device must accept any interference received, including interference that may cause undesired operation. Changes or modifications not expressly approved by the party responsible for compliance could void the user's authority to operate the equipment.

This device complies with Industry Canada licence-exempt RSS standard(s). Operation is subject to the following two conditions: (1) this device may not cause interference, an