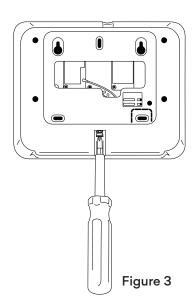

#### **Smartmount installation**

The new Smart Mount system makes wall-mounting easier without any need to open the back of the device. No external antennas to route or power lines to tuck into the wall (figure 3).