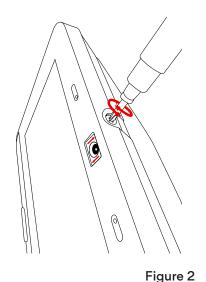

#### Flex-tilt camera adjustment

Easily angle the camera upward or downward to capture sharper photos for disarming, alarm videos, and more (figure 2). Making those adjustments in relation to the position of your light source may also improve the images. Requires long-reach Phillips head screwdriver.