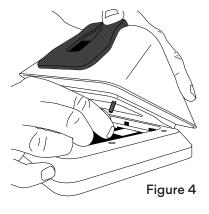

Want to go simpler? Just order the IQ Base Table Stand Subwoofer. This accessory can be easily installed into the back of the IQ Panel 4. It provides stability yet is lightweight (figure 4).