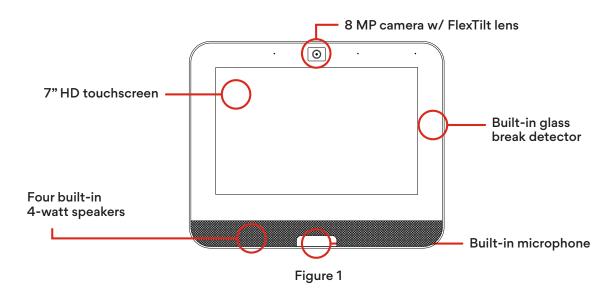

# Get to know your new IQ Panel 4.

You just unwrapped our most powerful control panel ever for total home security. Improving upon the award-winning IQ Panel 2 Plus, this model includes many indispensable enhancements and new features (figure 1).

#### Superior camera

Your new camera captures 8MP photos for brilliant color and clarity. Also, its view now expands to a wide 120° angle, so you can see even more of the surroundings.

# Quadsound built-in speakers

You now own the only security panel that dual-functions as a music player. From the bottom edge of the panel, you will notice the sharper sound of four built-in 4-watt speakers which when combined with the three built-in microphones now provides the best 2-way voice quality.